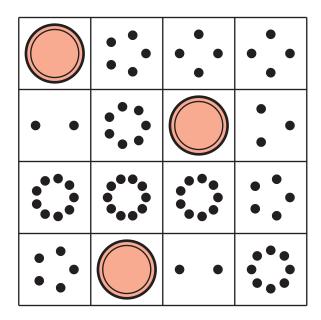

### WU Which One Doesn't Belong: Butterflies (Warm up)

Student Task Statement

Which one doesn't belong?

Α

В

C

D