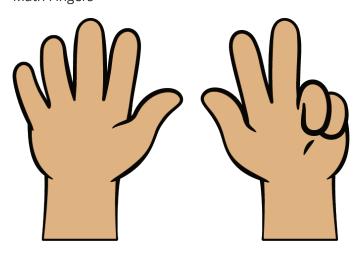

# 2 Picture Gallery Walk

Student Task Statement

**3 Centers: Choice Time** 

Student Task Statement

Choose a center.

Bingo

Math Fingers

**Subtraction Towers** 