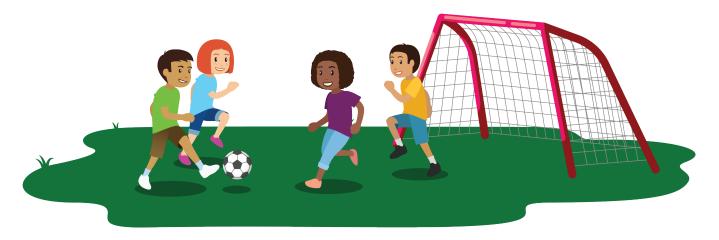

### 1 Draw a Picture

Student Task Statement

There were 7 kids playing soccer in the park.

3 of the kids left to go play on the swings.

| How many kids are playing soccer in the pa | rk now? |
|--------------------------------------------|---------|
| ·                                          |         |
|                                            |         |
|                                            |         |
|                                            |         |